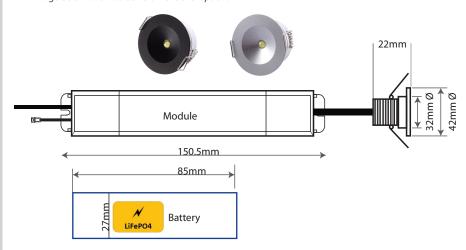

## **Glen LED Downlight**

The Glen is a 3w recessed LED downlight; a compact fitting that utilises the latest LED technology and provides excellent value for money.

The Glen offers substantial energy & maintenance savings over its lifetime & benefits from a LiFePO4 battery

## **Features**

- LiFePO4 battery
- Long life LED technology
- Polycarbonate/metal construction
- Simple 'plug & go' installation
- Non maintained operation 3 hours emergency backup
- Low environmental impact
- Beam angle 120°
- Colour temperature 5500K
- Green charge LED
- Meets BS EN 60598-2-22 and other relevant standards

| SPECIFICATIONS      |                          |  |
|---------------------|--------------------------|--|
| Light Source        | SMT LED 5500K (3W)       |  |
| Light Output        | 103.22lm                 |  |
| IP Rating           | IP20                     |  |
| Emergency Duration  | ≥ 3 hours                |  |
| Mains Voltage       | 220 - 240V AC 50Hz ± 10% |  |
| Mains Current (max) | 90mA                     |  |
| Recharge Period     | 24 hours                 |  |
| Charge Indicator    | Green LED                |  |
| Temperature Range   | 10°C - 40°C              |  |
| Weight              | 250g                     |  |
| Battery             | 3.2V 1500mAh LiFePO4     |  |