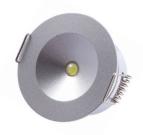

Image above shows module, battery and white lamp head Image below shows black & silver bezel options

| PHOTOMETRIC SPACING DATA (1 lux | :)  |                                           |
|---------------------------------|-----|-------------------------------------------|
| Mounting height                 |     | $\stackrel{\square}{\longleftrightarrow}$ |
| 2.8m                            | 3.5 | 7.1                                       |
| 4m                              | 3.1 | 6.4                                       |