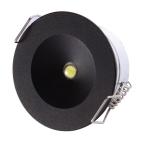

Image above shows module, battery and white lamp head Image below shows black & silver bezel options

| PHOTOMETRIC SPACING DATA (1 lux | :)  |                                           |
|---------------------------------|-----|-------------------------------------------|
| Mounting height                 |     | $\stackrel{\square}{\longleftrightarrow}$ |
| 2.8m                            | 3.5 | 7.1                                       |
| 4m                              | 3.1 | 6.4                                       |