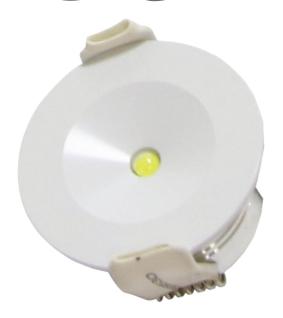

Image above shows module, battery and white lamp head Image below shows black & silver bezel options

| PHOTOMETRIC SPACING DATA (1 lux | :)  |                                           |
|---------------------------------|-----|-------------------------------------------|
| Mounting height                 |     | $\stackrel{\square}{\longleftrightarrow}$ |
| 2.8m                            | 3.5 | 7.1                                       |
| 4m                              | 3.1 | 6.4                                       |