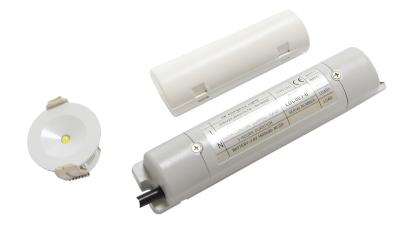

Image above shows module, battery and white lamp head Image below shows black & silver bezel options

| PHOTOMETRIC SPACING DATA (1 lux | :)  |                                           |
|---------------------------------|-----|-------------------------------------------|
| Mounting height                 |     | $\stackrel{\square}{\longleftrightarrow}$ |
| 2.8m                            | 3.5 | 7.1                                       |
| 4m                              | 3.1 | 6.4                                       |