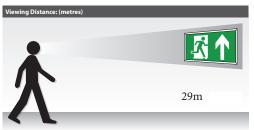

## **Emergency Exit Sign**

The Alpine Slim utilises LED technology for low cost, high output, emergency illumination.

#### **Features**

- Maintained or Non-maintained 3 hour emergency back-up
- 5 downward pointing LEDs to illuminate exit door.
- Low environmental impact
- Minimal maintenance
- Meets BS EN 60598-2-22 and other relevant standards
- Lightweight & easy to install
- Low environmental impact
- Minimal maintenance
- Supplied with full legend set