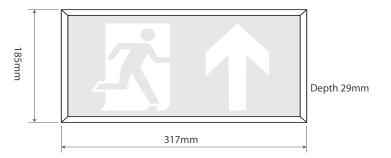

## **Emergency Exit Sign**

The Alpine Slim utilises LED technology for low cost, high output, emergency illumination.

#### **Features**

- Maintained or Non-maintained 3 hour emergency back-up
- 5 downward pointing LEDs to illuminate exit door.
- Low environmental impact
- Minimal maintenance
- Meets BS EN 60598-2-22 and other relevant standards
- Lightweight & easy to install
- Low environmental impact
- Minimal maintenance
- Supplied with full legend set

| SPECIFICATIONS     |                                             |
|--------------------|---------------------------------------------|
| Light Source       | SMT LED 4W                                  |
| IP Rating          | IP50                                        |
| Emergency Duration | 3 hours (minimum)                           |
| Mains Voltage      | 230V 50Hz ± 10%                             |
| Mains Current      | (max) 150mA (max) 35mA quiescent (3W)       |
| Recharge Period    | Less than 24 hour                           |
| Charge Indicator   | Integral green LED & red fault LED          |
| Changeover Voltage | As per the requirements of BS EN 60598-2-22 |
| Temperature Range  | 5°C to 40°C                                 |
| Weight             | 650gm                                       |
| Battery            | 3.6V 800mAh Nickel Cadmium                  |
| Material & Finish  | Polycarbonate construction, white finish    |