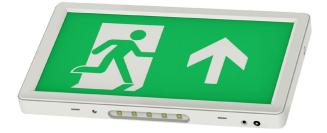

## **Emergency Exit Sign**

The Alpine Slim utilises LED technology for low cost, high output, emergency illumination.

#### **Features**

- Maintained or Non-maintained 3 hour emergency back-up
- 5 downward pointing LEDs to illuminate exit door.
- Low environmental impact
- Minimal maintenance
- Meets BS EN 60598-2-22 and other relevant standards
- Lightweight & easy to install
- Low environmental impact
- Minimal maintenance
- Supplied with full legend set