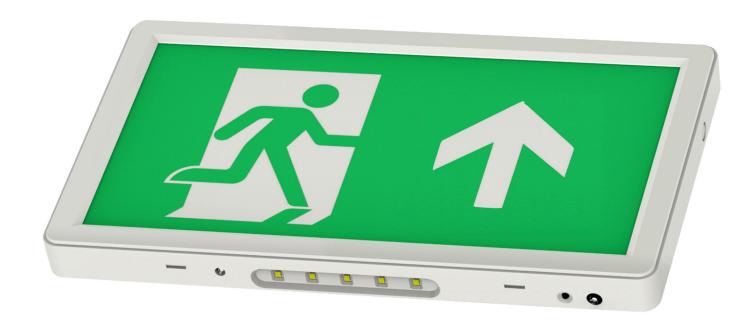

## **Emergency Exit Sign**

The Alpine Slim utilises LED technology for low cost, high output, emergency illumination.

#### **Features**

- Maintained or Non-maintained 3 hour emergency back-up
- 5 downward pointing LEDs to illuminate exit door.
- Low environmental impact
- Minimal maintenance
- Meets BS EN 60598-2-22 and other relevant standards
- Lightweight & easy to install
- Low environmental impact
- Minimal maintenance
- Supplied with full legend set