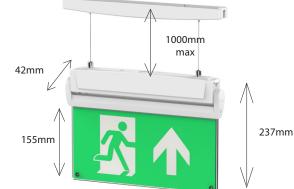

## **Emergency Exit Sign**

The 5-in-1 emergency exit sign means you will always have the correct mounting method.The 5-in-1 is supplied with a full legend set and is further enhanced by our unique remote control testing option. It can be installed in both switchable maintained or non-maintained option.

### Features

5 Mounting options supplied as standard

- Wall
- Ceiling
- Flag
- Recessed
- Suspended
- Maintained or Non-maintained 3
  hour emergency back-up
- Incorporates 3.6V 1.5Ah NiCd battery
- Low environmental impact
- Minimal maintenance
- Meets BS EN 60598-2-22 and other relevant standards

#### **Optional Remote Control**

- Press once for 5 second monthly test
- Press twice for 3 hour yearly test
- LED confirms pass/fail status
- No need to remove/restore power

Note: Image not to scale and for pictorial reference only