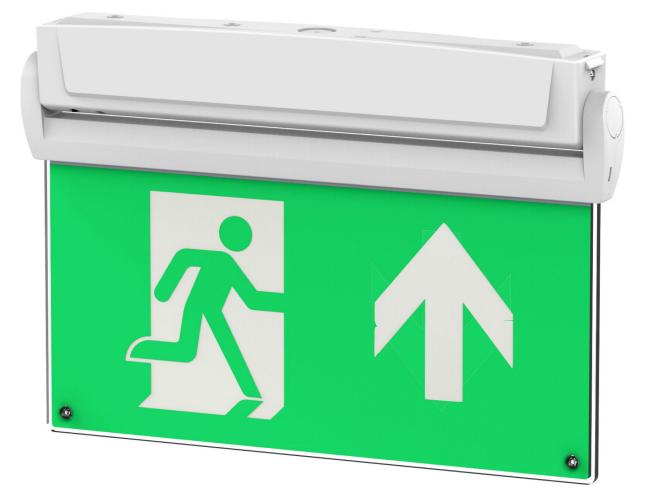

## **Emergency Exit Sign**

The 5-in-1 emergency exit sign means you will always have the correct mounting method.The 5-in-1 is supplied with a full legend set and is further enhanced by our unique remote control testing option. It can be installed in both switchable maintained or non-maintained option.

### Features

5 Mounting options supplied as standard

- Wall
- Ceiling
- Flag
- Recessed
- Suspended
- Maintained or Non-maintained 3
  hour emergency back-up
- Incorporates 3.6V 1.5Ah NiCd battery
- Low environmental impact
- Minimal maintenance
- Meets BS EN 60598-2-22 and other relevant standards