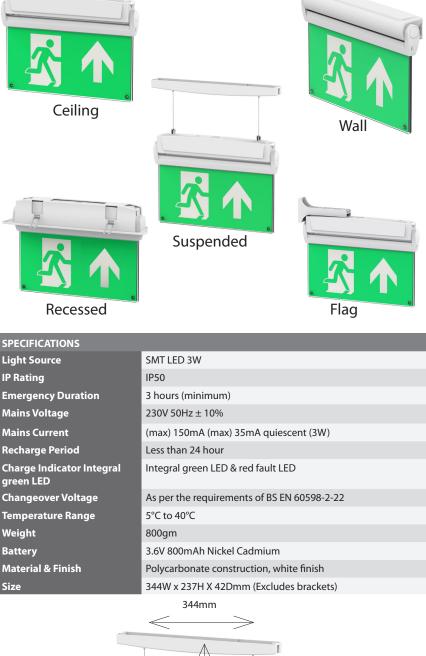

### Features

5 Mounting options supplied as standard

- Wall
- Ceiling
- Flag
- Recessed
- Suspended
- Maintained or Non-maintained 3
  hour emergency back-up
- Incorporates 3.6V 1.5Ah NiCd battery
- Low environmental impact
- Minimal maintenance
- Meets BS EN 60598-2-22 and other relevant standards