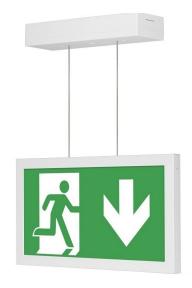

## i-Monitor

**DALI Suspended Exit Sign** from Channel Safety Systems

### **DALI Suspended Exit Sign**

A stylish and compact suspended Single Sided LED Exit Sign that can either be surface mounted.

The unit is a DALI Self-Test unit and is supplied with a Plexi glass screen printed legend plate offering an impressive 30m viewing distance. The legend panels are available in Arrow Up, Arrow Down, Arrow Left or Arrow Right.

#### **Features**

- Suspension Mounting
- White Polycarbonate Body
- Extra Long Life LiFePO4 cells
- Ingress Protection Rating IP40
- 30m Viewing Distance
- ISO Legends as Standard
- DDP (Deep Discharge Protection)
- Samsung LEDs