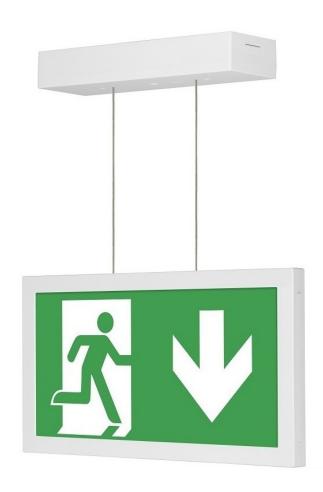

## i-Monitor

**DALI Suspended Exit Sign** from Channel Safety Systems

### **DALI Suspended Exit Sign**

A stylish and compact suspended Single Sided LED Exit Sign that can either be surface mounted.

The unit is a DALI Self-Test unit and is supplied with a Plexi glass screen printed legend plate offering an impressive 30m viewing distance. The legend panels are available in Arrow Up, Arrow Down, Arrow Left or Arrow Right.

#### **Features**

- Suspension Mounting
- White Polycarbonate Body
- Extra Long Life LiFePO4 cells
- Ingress Protection Rating IP40
- 30m Viewing Distance
- ISO Legends as Standard
- DDP (Deep Discharge Protection)
- Samsung LEDs