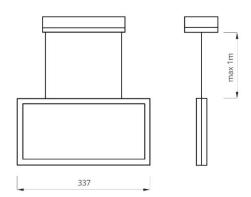

### **DALI Suspended Exit Sign**

A stylish and compact suspended Single Sided LED Exit Sign that can either be surface mounted.

The unit is a DALI Self-Test unit and is supplied with a Plexi glass screen printed legend plate offering an impressive 30m viewing distance. The legend panels are available in Arrow Up, Arrow Down, Arrow Left or Arrow Right.

#### **Features**

- Suspension Mounting
- White Polycarbonate Body
- Extra Long Life LiFePO4 cells
- Ingress Protection Rating IP40
- 30m Viewing Distance
- ISO Legends as Standard
- DDP (Deep Discharge Protection)
- Samsung LEDs