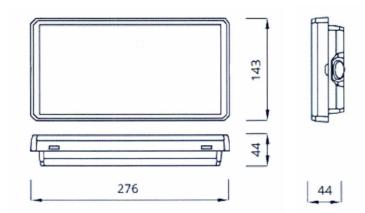

### **DALI Rectangular Emergency Downlight**

A stylish and compact IP65 rated 3 Watt LED luminaire suitable for mounting a number of different ways.

This is a DALI Self-Test unit. The fitting is not only more compact than the majority of LED bulkheads, but also offers an impressive 350 lumens.

| PRODUCT CODE | DESCRIPTION                                    |
|--------------|------------------------------------------------|
| CE5S/3W/DA   | DALI Self-Test Rectangular Emergency Downlight |

**SPECIFICATIONS** 230-240V AC 50/60 Hz **Mains Supply** Power Rating - Maintained  $40mA \lambda = 0.6$ Power Rating - Non Maintained  $16mA \lambda = 0.48$ **Emergency Duration** 3 hours (minimum) Recharge Period 12 Hours - Energy saving electronic charger Battery Size & Type 9.6V 1.5Ah LiFePO4 Cells Dual Rate Charge 0-400mA Charge Current IP65 **Ingress Protection Rating Light Output** 3 Watts **Light Source** 8 pcs Samsung LED **Lumen Output** 350 Lumens (LDT files available)