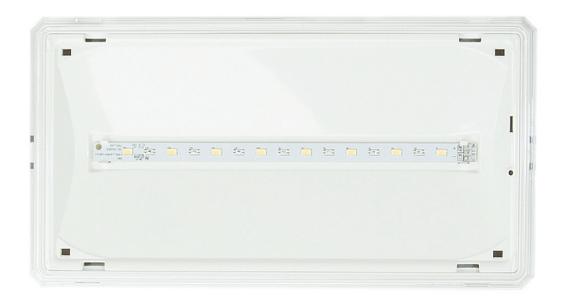

### **DALI Rectangular Emergency Downlight**

A stylish and compact IP65 rated 3 Watt LED luminaire suitable for mounting a number of different ways.

This is a DALI Self-Test unit. The fitting is not only more compact than the majority of LED bulkheads, but also offers an impressive 350 lumens.

The batteries used with this unit not only offer double the life of traditional emergency lighting batteries, but consume far less power during their operation.

- Surface Mount (Wall or Ceiling)
- Optional recessed (Wall or Ceiling)
- Optional pendant (Ceiling)
- White Polycarbonate body
- Translucent Polycarbonate Cover
- Extra Long Life LiFePO4 cells
- Ingress Protection Rating IP65
- DDP (Deep Discharge Protection)
- Samsung LEDs