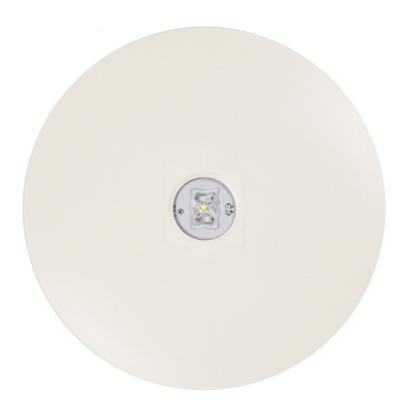

## DALI Circular Emergency Downlight

A stylish and compact circular IP65 3 Watt LED Bulkhead suitable for ceiling mounting applications.

This DALI Self-Test unit is an excellent solution for tall ceiling heights in damp locations.

## Features

- Surface Mount (Ceiling)
- White Polycarbonate body
- Translucent Polycarbonate Cover
- Extra Long Life LiFePO4 cells
- Ingress Protection Rating IP65
- DDP (Deep Discharge Protection)
- Cree LEDs
- Perfect for warehouse applications