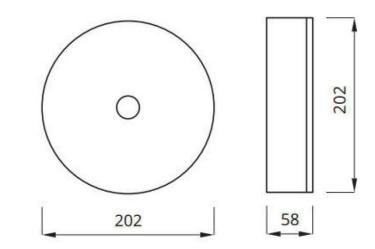

## DALI Circular Emergency Downlight

A stylish and compact circular IP65 3 Watt LED Bulkhead suitable for ceiling mounting applications.

This DALI Self-Test unit is an excellent solution for tall ceiling heights in damp locations.

## Features

- Surface Mount (Ceiling)
- White Polycarbonate body
- Translucent Polycarbonate Cover
- Extra Long Life LiFePO4 cells
- Ingress Protection Rating IP65
- DDP (Deep Discharge Protection)
- Cree LEDs
- Perfect for warehouse applications