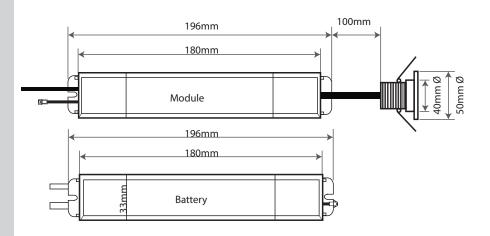

www.channelsafety.co.uk Tel: 0845 884 7000 Email: sales@channelsafety.co.uk

Image shows module, battery and lamp head