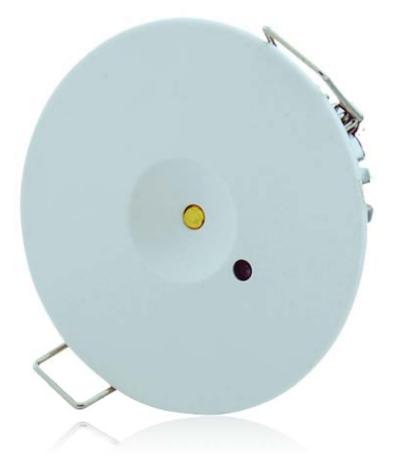

## LED Downlight

The Ceilo is a recessed LED downlight; a compact fitting that utilises the latest LED technology and provides excellent value for money.

The fitting provides substantial energy and maintenance savings over the lifetime of the fitting as the unit is available either as a self-test or dali versions.

## Features

- Utilises CREE X T-E
- Long life LED technology
- Polycarbonate construction
- Auto monthly and annual self test function to meet requirements of BS5266.
- Simple 'plug & go' installation
- Maintained or non maintained operation 3 hours emergency backup
- Incorporates 3.6V 2.8Ah Ni-Mh battery conditioning cycle to ensure optimal battery life
- Low environmental impact
- Beam angle 120°
- Colour temperature 6000 6500K
- Bi colour LED to indicate normal/ fault
- Meets BS EN 60598-2-22 and other relevant standards