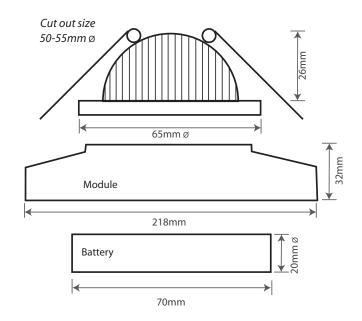

## **Features**

- Utilises 1 x 1 watt CREE white power LED
- Long life LED technology
- Polycarbonate construction
- Auto monthly and annual self test function to meet requirements of BS5266.
- Simple 'plug & go' installation
- Light output = 51.7lm
- Buzzer on/off switch
- Designed to fit through a
   50 55mm ceiling aperture
- Maintained or non maintained operation 3 hours emergency backup
- Incorporates 3.7V 2Ah lithium battery conditioning cycle to ensure optimal battery life
- Low environmental impact