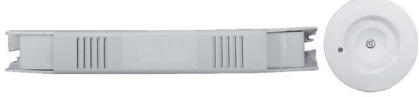

Image shows module and lamp head

| PHOTOMETRIC SPACING DATA (1 lux) |                    |      |                                           |      |
|----------------------------------|--------------------|------|-------------------------------------------|------|
| Mounting height                  | $\longrightarrow $ |      | $\stackrel{\square}{\longleftrightarrow}$ |      |
| 2.5m                             | 2.3                | 5.94 | 5.94                                      | 2.30 |
| 4m                               | 2.04               | 6.86 | 6.86                                      | 2.04 |