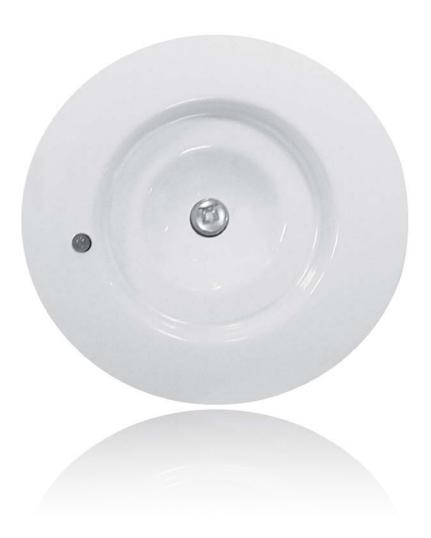

## **LED Downlight**

The Glen Mini Downlight is a compact fitting that utilises the latest LED technology and excellent value for money.

The fitting provides substantial energy and maintenance savings over the lifetime of the fitting as the unit comes with self-test as standard.

## **Features**

- Utilises 1 x 1 watt CREE white power LED
- Long life LED technology
- Polycarbonate construction
- Auto monthly and annual self test function to meet requirements of BS5266.
- Simple 'plug & go' installation
- Light output = 51.7lm
- Buzzer on/off switch
- Designed to fit through a
   50 55mm ceiling aperture
- Maintained or non maintained operation 3 hours emergency backup
- Incorporates 3.7V 2Ah lithium battery conditioning cycle to ensure optimal battery life
- Low environmental impact